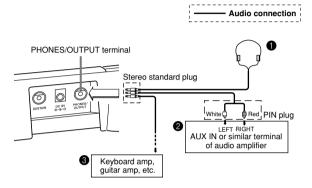

# Phones/Output Terminal

Before connecting phones or other external equipment, be sure to first turn down the volume settings of the keyboard and the connected equipment. You can then adjust volume to the desired level after connections are complete.

### Connecting Phones (Figure 1)

Connecting phones cuts off output from the keyboard's builtin speakers, so you can play even late at night without disturbing anyone.

### Audio Equipment (Figure 2)

Connect the keyboard to a audio equipment using a commercially available connecting cord with a standard plug on one end and two PIN plugs on the other end. Note that the standard plug you connect to the keyboard must be a stereo plug, otherwise you will be able to output only one of stereo channels. In this configuration, you normally set the input selector of the audio equipment to the terminal (usually marked AUX IN or something similar) where the cord from the keyboard is connected. See the user documentation that comes with your audio equipment for full details.

### Musical Instrument Amplifier (Figure 3)

Use a commercially available connecting cord\* to connect the keyboard to a musical instrument amplifier.

\* Be sure to use a connecting cord that has a stereo standard plug on the end you connect to the keyboard, and a connector that provides dual channel (left and right) input to the amplifier to which you are connecting. The wrong type of connector at either end can cause one of the stereo channels to be lost.

When connected to a musical instrument amplifier, set the volume of the keyboard to a relatively low level and make output volume adjustments using the amplifier's controls.